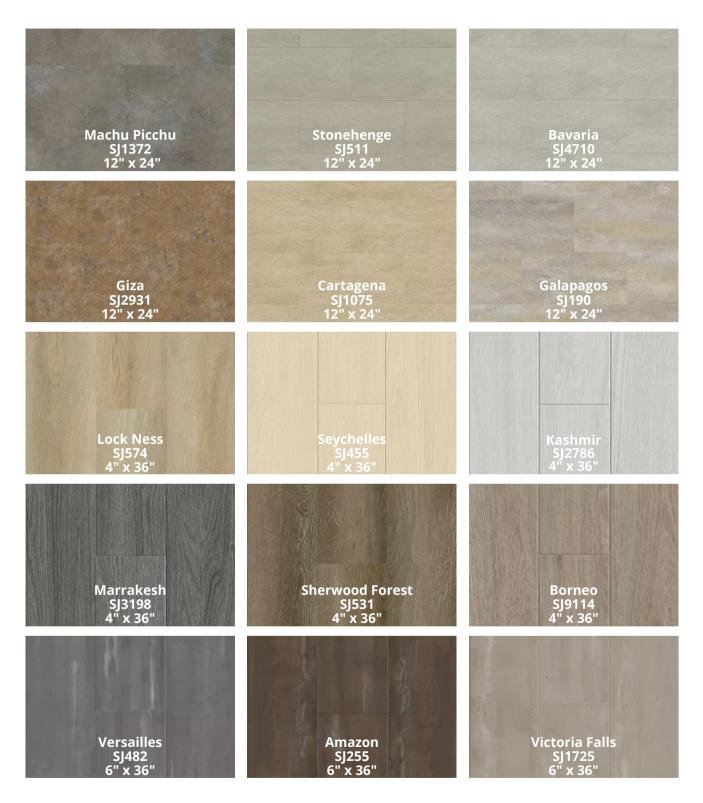

### **The Sojourn Collection**

Floor Features: Commercially Rated FLOORSCORE® Certified Overall Thickness: 3.3mm Wear Layer: 20mil Finish: Advanced Ceramic Bead Barrier + Coating

intelli-force magnetix™ www.intelliforcemagnetix.com 3830 Commerce Drive Saint Charles, IL 60174 Toll Free: (877) 277-9100 Email: info@ifminnovates.com